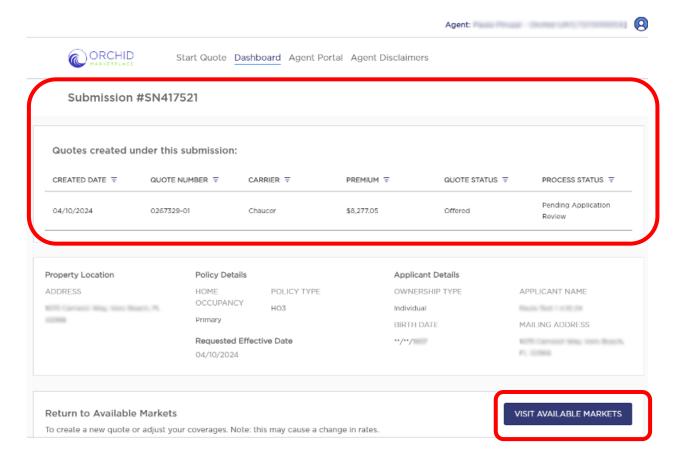

### **Editing Details in a Quote**

From the Agent Dashboard, search for the submission number. Select "Visit Available Markets".

This will take you back to the Applicant Details section of the submission.

# You are now back at the submission from the Agent Dashboard. Select the updated quote.