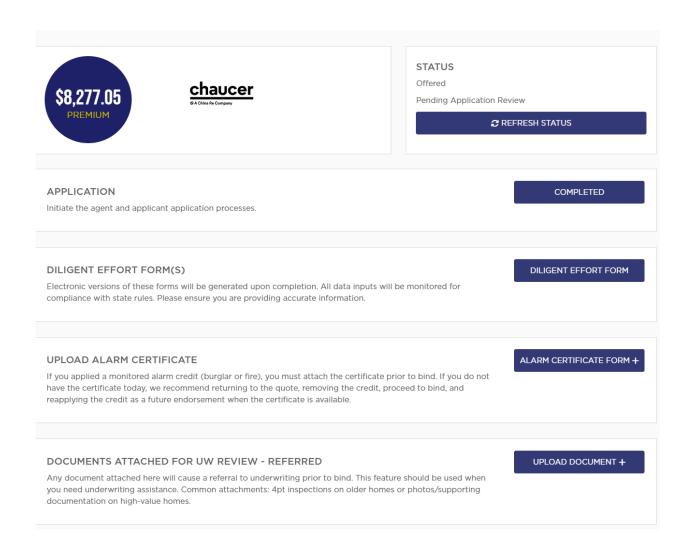

## Continue the application process by completing the Diligent Effort, uploading the Alarm Certificate, and obtaining eSignatures.