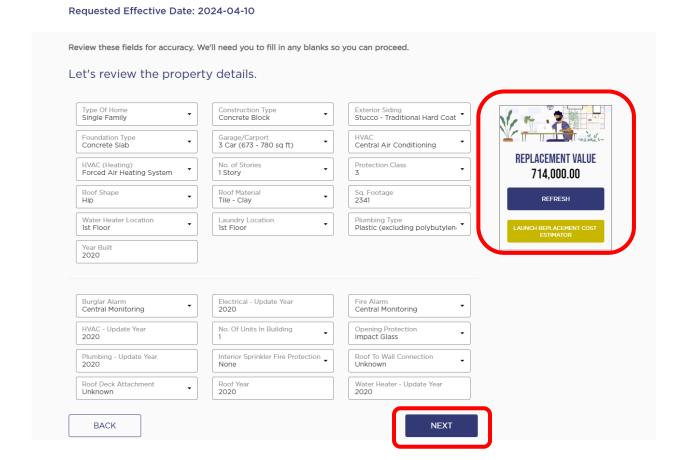

From here, you can go back to previous sections or select "Looks Good" to move to "Property Details".

This is where you can make edits to things like Protection Class, Opening Protection, or Roof year.

Be sure to relaunch the RCE to ensure that your entries are there.

Once your have completed your edits, select "Next".