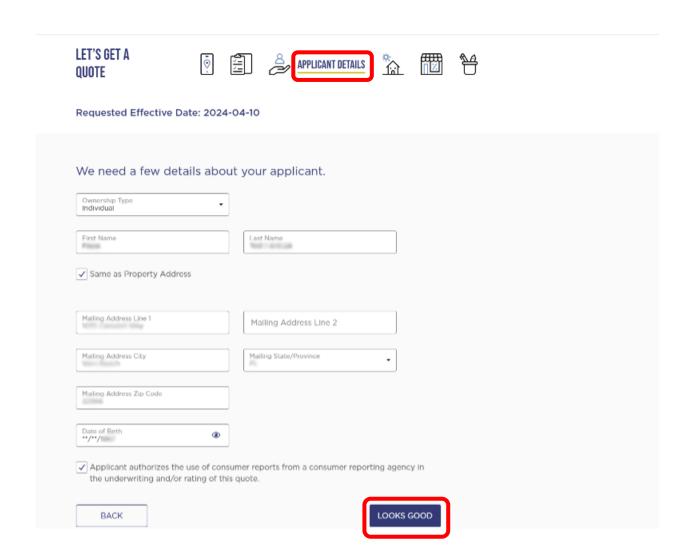

### **Editing Details in a Quote**

From the Agent Dashboard, search for the submission number. Select "Visit Available Markets".

This will take you back to the Applicant Details section of the submission.

From here, you can go back to previous sections or select "Looks Good" to move to "Property Details".

This is where you can make edits to things like Protection Class, Opening Protection, or Roof year.