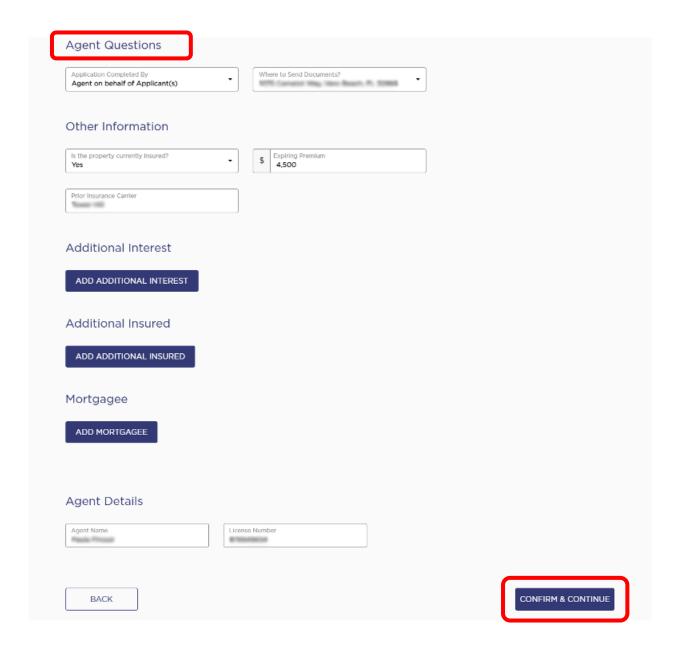

## The Agent Questions will prefill from the previous quote. Select "Confirm & Continue".