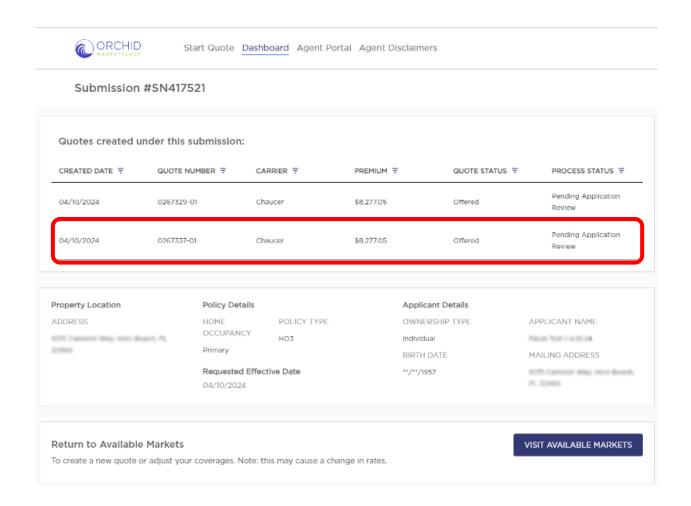

# You are now back at the submission from the Agent Dashboard. Select the updated quote.