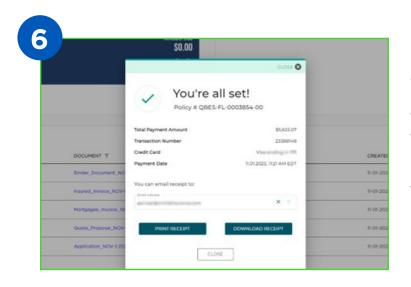

After your payment has been processed, you will have the option to email, print, or download a copy of your receipt.

**NOTE:** Once the window is closed, there is no way to retrieve your receipt.

|                                                                                                                                                                 |                                                                               |         |                              | Your receipt will look like t |
|-----------------------------------------------------------------------------------------------------------------------------------------------------------------|-------------------------------------------------------------------------------|---------|------------------------------|-------------------------------|
| N S U R A N C E                                                                                                                                                 | INSURANCE PAYMENT RECEIPT                                                     |         |                              | Tour receipt will look like t |
|                                                                                                                                                                 | Policy Information                                                            |         |                              |                               |
| Customer Name:                                                                                                                                                  | Paulo Provid                                                                  |         |                              |                               |
| Confirmation Number:                                                                                                                                            | 23388148                                                                      |         |                              |                               |
| Invoice Number:                                                                                                                                                 | 75025856                                                                      |         |                              |                               |
| Policy Number:                                                                                                                                                  | QBES-FL-0003854-00                                                            |         |                              |                               |
| Payment Date:                                                                                                                                                   | 11/01/2023 11:21:48 AM                                                        |         |                              |                               |
| Payment Account Type:                                                                                                                                           | Magnitorio                                                                    |         |                              |                               |
|                                                                                                                                                                 | Payment Transaction                                                           |         |                              |                               |
| Payment Amount:                                                                                                                                                 | \$5,458.85                                                                    |         |                              |                               |
| Processing Fee:                                                                                                                                                 | \$163.22                                                                      |         |                              |                               |
| Total Amount Charged:                                                                                                                                           | \$5,622.07                                                                    |         |                              |                               |
|                                                                                                                                                                 | ADDITIONAL INFORMATION                                                        |         |                              |                               |
|                                                                                                                                                                 |                                                                               |         |                              |                               |
| hanks for choosing Orchid!                                                                                                                                      |                                                                               |         |                              |                               |
| Call us (772) 226-5546                                                                                                                                          |                                                                               |         |                              |                               |
| Jali us (177) 226-546<br>(lati us: ordhidinsurance.com                                                                                                          |                                                                               |         |                              |                               |
| Thanks for choosing Orthol<br>Dail us (172) 228-566<br>Wall us - orthodensuance.com                                                                             | QBE                                                                           |         |                              | STATUS<br>Issued              |
| DAY UNIT 224-546<br>(and use conditionaurance com<br>S55,4558,855<br>PREMIUM<br>PAYMENT DETAILS<br>Select Invoice and choose payment<br>Insured<br>Page finance | t method<br>Policy Number<br>GBES-FL-0003854-00                               |         | Ne Date<br>2023 - 11/01/2024 | Issued                        |
| Add us rordidimusance.com                                                                                                                                       | t method<br>Policy Number<br>GBES-FL-0003854-00<br>Part St. Lucas, FL, Telles | 11/01/2 | 2023 - 11/01/202             | Issued                        |
| DAY UNIT 224-546<br>(and use conditionaurance com<br>S55,4558,855<br>PREMIUM<br>PAYMENT DETAILS<br>Select Invoice and choose payment<br>Insured<br>Page finance | t method<br>Policy Number<br>GBES-FL-0003854-00<br>Part St. Lucas, FL, Telles | 11/01/2 | 2023 - 11/01/202             | Issued                        |