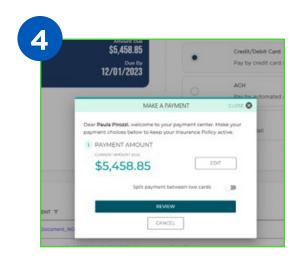

Once a payment method is selected, a window will open for you to complete your payment.

The option to split a payment between two cards has been added. You can also select "Edit" to adjust the amount.

**NOTE:** There is an additional fee added by the processing vendor for payments made with credit or debit cards.