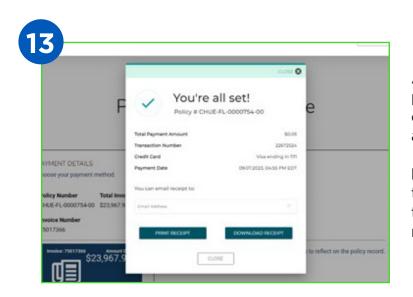

After their payment has been processed, they will have the option to email, print, or download a copy of your receipt.

**NOTE:** Please advise the insured that once the window is closed, there is no way to retrieve their receipt.