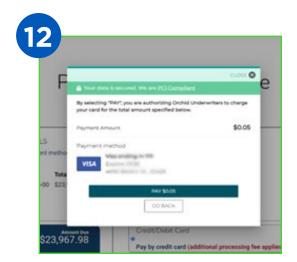

After entering their credit card information, the insured will see this screen showing the payment amount, processing fee (if any), and total payment. Select "Pay" to proceed with payment or "Go Back" to choose another method.