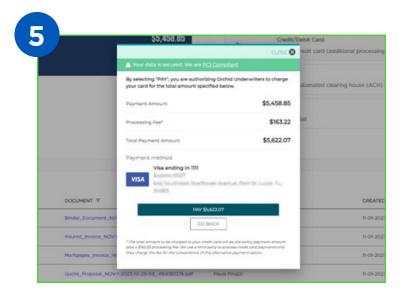

After entering your ACH or credit card information, you will see this screen showing the payment amount, processing fee (if any), and total payment. Select "Pay \$5,622.07" to proceed with payment or "Go Back" to choose another method.