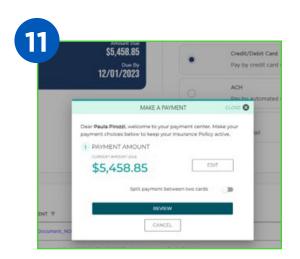

The insured will select the payment method by clicking the radio button.

**NOTE:** There is an additional fee added by the processing vendor for payments made with credit or debit cards.

If paying by credit or debit card, the insured will be able to split the payment between two cards by selecting the button. To make the payment on one card select "Review".