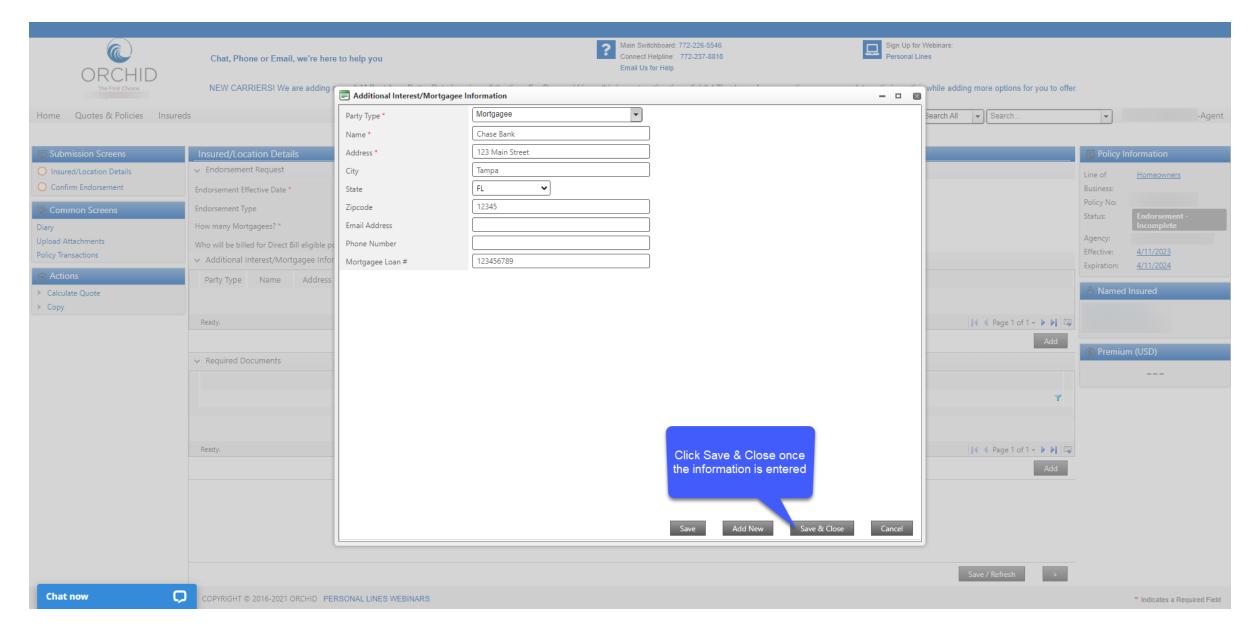

## Self-Serve Endorsement Training

Orchid continues to implement changes based on agent feedback. One of these changes is updating our system to allow you the ability to complete certain endorsements in Connect. Now, you'll be able to complete non-premium bearing changes for certain carriers.

Today's training will show you how to create and bind an endorsement for a mailing address change or a mortgagee change.

Please note that these types of endorsements for Lexington, Beazley, MarketScout, and Lloyd's Brit must still be submitted to Orchid for processing.