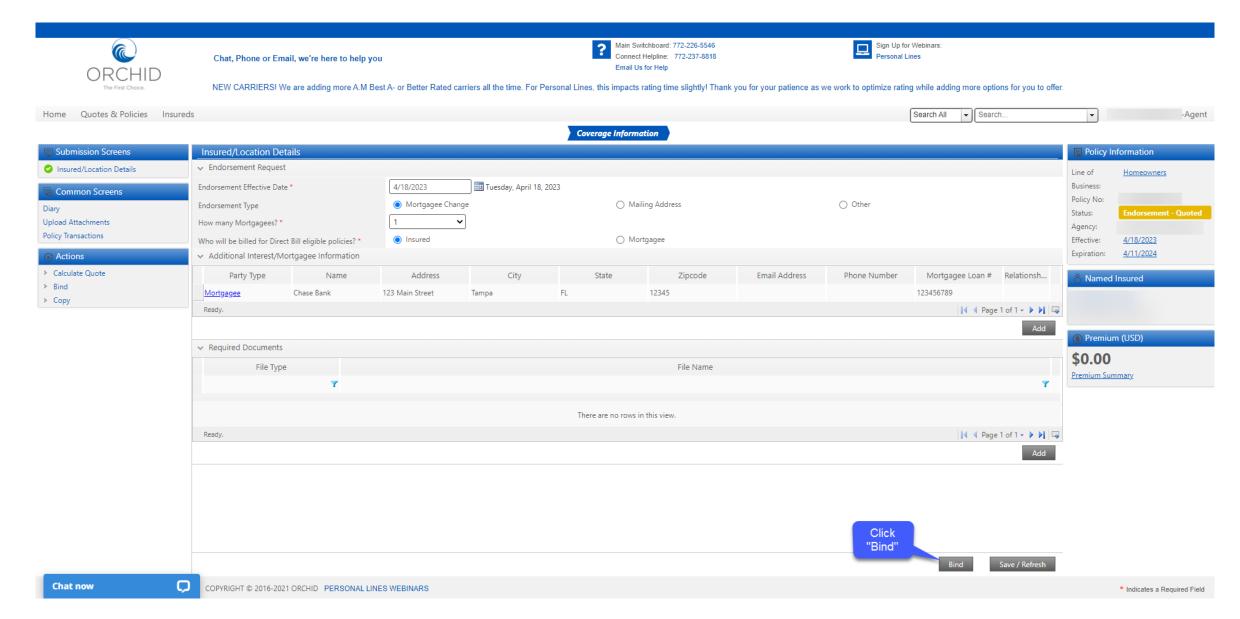

## Self-Serve Endorsement Training

Orchid continues to implement changes based on agent feedback. One of these changes is updating our system to allow you the ability to complete certain endorsements in Connect. Now, you'll be able to complete non-premium bearing changes for certain carriers.

Today's training will show you how to create and bind an endorsement for a mailing address change or a mortgagee change.

Please note that these types of endorsements for Lexington, Beazley, MarketScout, and Lloyd's Brit must still be submitted to Orchid for processing.

Chat, Phone or Email, we're here to help you

Main Switchboard: 772-226-5546 Connect Helpline: 772-237-8818 Email Us for Help

Sign Up for Webinars: Personal Lines

NEW CARRIERS! We are adding more A.M Best A- or Better Rated carriers all the time. For Personal Lines, this impacts rating time slightly! Thank you for your patience as we work to optimize rating while adding more options for you to offer.

\* Indicates a Required Field

**Chat now** 

COPYRIGHT © 2016-2021 ORCHID PERSONAL LINES WEBINARS

\* Indicates a Required Field