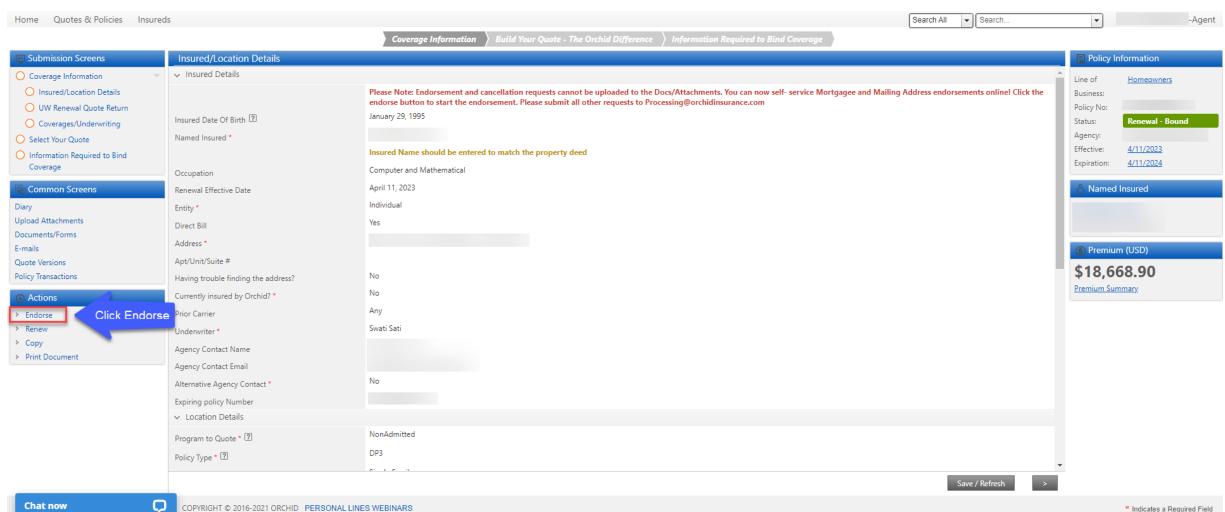

## Self-Serve Endorsement Training

Orchid continues to implement changes based on agent feedback. One of these changes is updating our system to allow you the ability to complete certain endorsements in Connect. Now, you'll be able to complete non-premium bearing changes for certain carriers.

Today's training will show you how to create and bind an endorsement for a mailing address change or a mortgagee change.

Please note that these types of endorsements for Lexington, Beazley, MarketScout, and Lloyd's Brit must still be submitted to Orchid for processing.