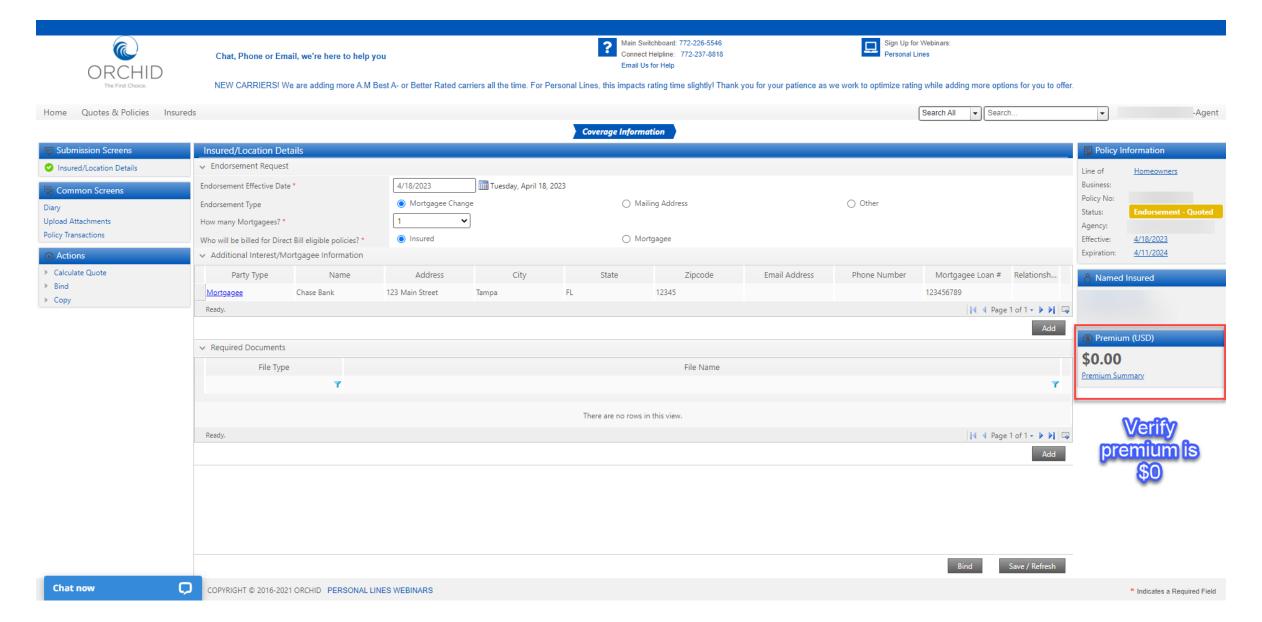

## Self-Serve Endorsement Training

Orchid continues to implement changes based on agent feedback. One of these changes is updating our system to allow you the ability to complete certain endorsements in Connect. Now, you'll be able to complete non-premium bearing changes for certain carriers.

Today's training will show you how to create and bind an endorsement for a mailing address change or a mortgagee change.

Please note that these types of endorsements for Lexington, Beazley, MarketScout, and Lloyd's Brit must still be submitted to Orchid for processing.

Chat, Phone or Email, we're here to help you

Main Switchboard: 772-226-5546 Connect Helpline: 772-237-8818 Email Us for Help

Sign Up for Webinars: Personal Lines

NEW CARRIERS! We are adding more A.M Best A- or Better Rated carriers all the time. For Personal Lines, this impacts rating time slightly! Thank you for your patience as we work to optimize rating while adding more options for you to offer.

\* Indicates a Required Field

**Chat now** 

COPYRIGHT © 2016-2021 ORCHID PERSONAL LINES WEBINARS

\* Indicates a Required Field