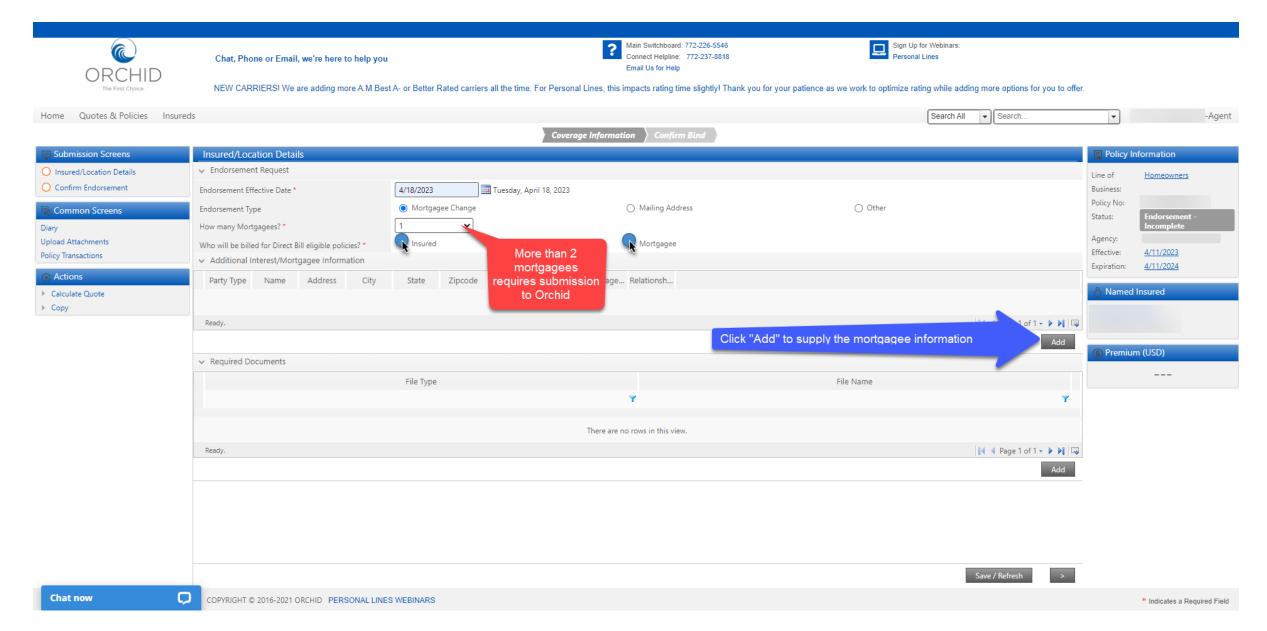

## Self-Serve Endorsement Training

Orchid continues to implement changes based on agent feedback. One of these changes is updating our system to allow you the ability to complete certain endorsements in Connect. Now, you'll be able to complete non-premium bearing changes for certain carriers.

Today's training will show you how to create and bind an endorsement for a mailing address change or a mortgagee change.

Please note that these types of endorsements for Lexington, Beazley, MarketScout, and Lloyd's Brit must still be submitted to Orchid for processing.