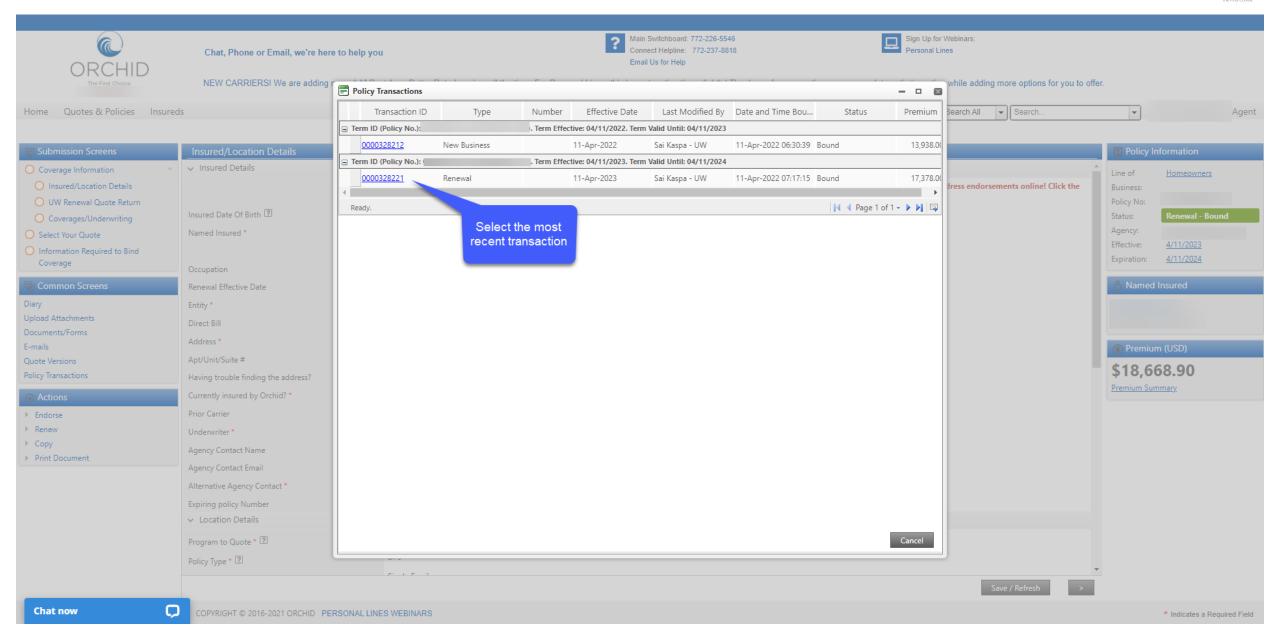

Today's training will show you how to create and bind an endorsement for a mailing address change or a mortgagee change.

Please note that these types of endorsements for Lexington, Beazley, MarketScout, and Lloyd's Brit must still be submitted to Orchid for processing.

Chat, Phone or Email, we're here to help you

Main Switchboard: 772-226-5546 Connect Helpline: 772-237-8818 Email Us for Help

Sign Up for Webinars: Personal Lines

NEW CARRIERS! We are adding more A.M Best A- or Better Rated carriers all the time. For Personal Lines, this impacts rating time slightly! Thank you for your patience as we work to optimize rating while adding more options for you to offer.