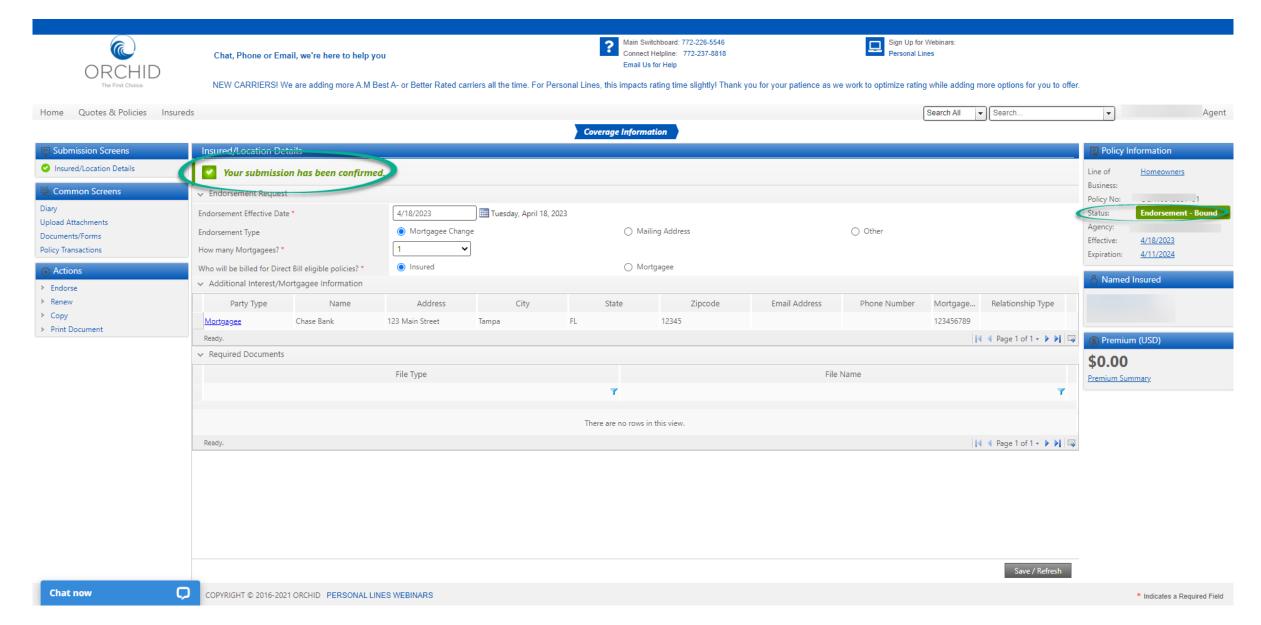

## Self-Serve Endorsement Training

Orchid continues to implement changes based on agent feedback. One of these changes is updating our system to allow you the ability to complete certain endorsements in Connect. Now, you'll be able to complete non-premium bearing changes for certain carriers.

Today's training will show you how to create and bind an endorsement for a mailing address change or a mortgagee change.

Please note that these types of endorsements for Lexington, Beazley, MarketScout, and Lloyd's Brit must still be submitted to Orchid for processing.

Chat, Phone or Email, we're here to help you

Main Switchboard: 772-226-5546 Connect Helpline: 772-237-8818 Email Us for Help

Sign Up for Webinars: Personal Lines

NEW CARRIERS! We are adding more A.M Best A- or Better Rated carriers all the time. For Personal Lines, this impacts rating time slightly! Thank you for your patience as we work to optimize rating while adding more options for you to offer.

\* Indicates a Required Field

**Chat now** 

COPYRIGHT © 2016-2021 ORCHID PERSONAL LINES WEBINARS

\* Indicates a Required Field