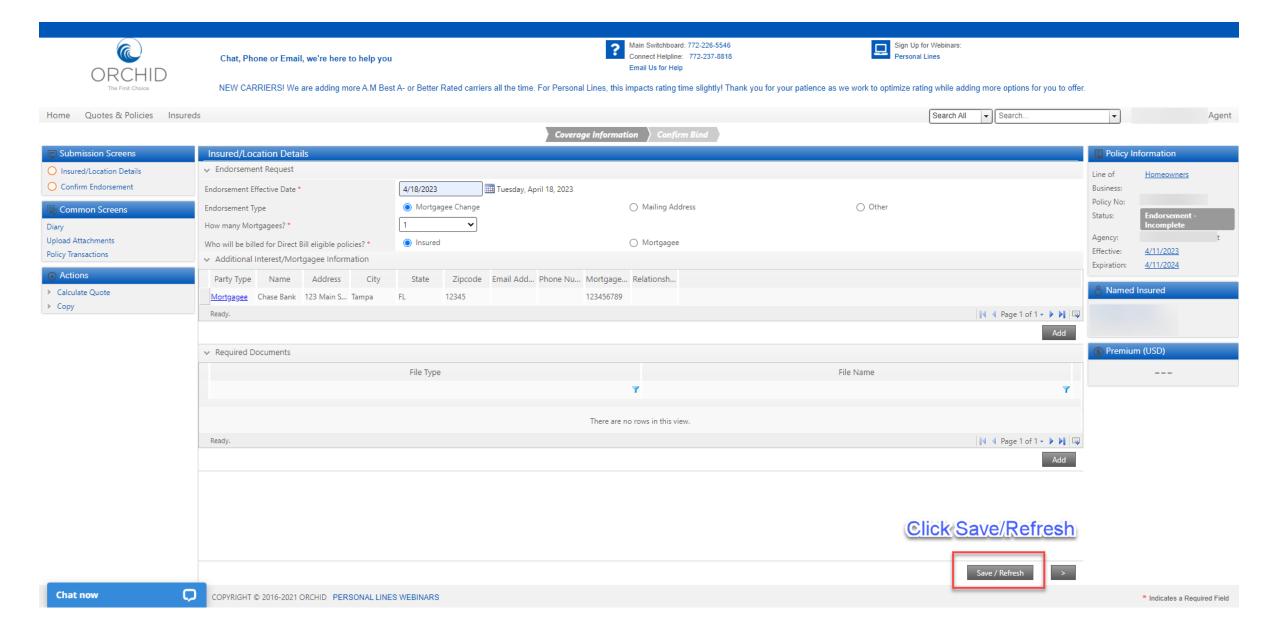

## Self-Serve Endorsement Training

Orchid continues to implement changes based on agent feedback. One of these changes is updating our system to allow you the ability to complete certain endorsements in Connect. Now, you'll be able to complete non-premium bearing changes for certain carriers.

Today's training will show you how to create and bind an endorsement for a mailing address change or a mortgagee change.

Please note that these types of endorsements for Lexington, Beazley, MarketScout, and Lloyd's Brit must still be submitted to Orchid for processing.

Chat, Phone or Email, we're here to help you

Main Switchboard: 772-226-5546 Connect Helpline: 772-237-8818 Email Us for Help

Sign Up for Webinars: Personal Lines

NEW CARRIERS! We are adding more A.M Best A- or Better Rated carriers all the time. For Personal Lines, this impacts rating time slightly! Thank you for your patience as we work to optimize rating while adding more options for you to offer.