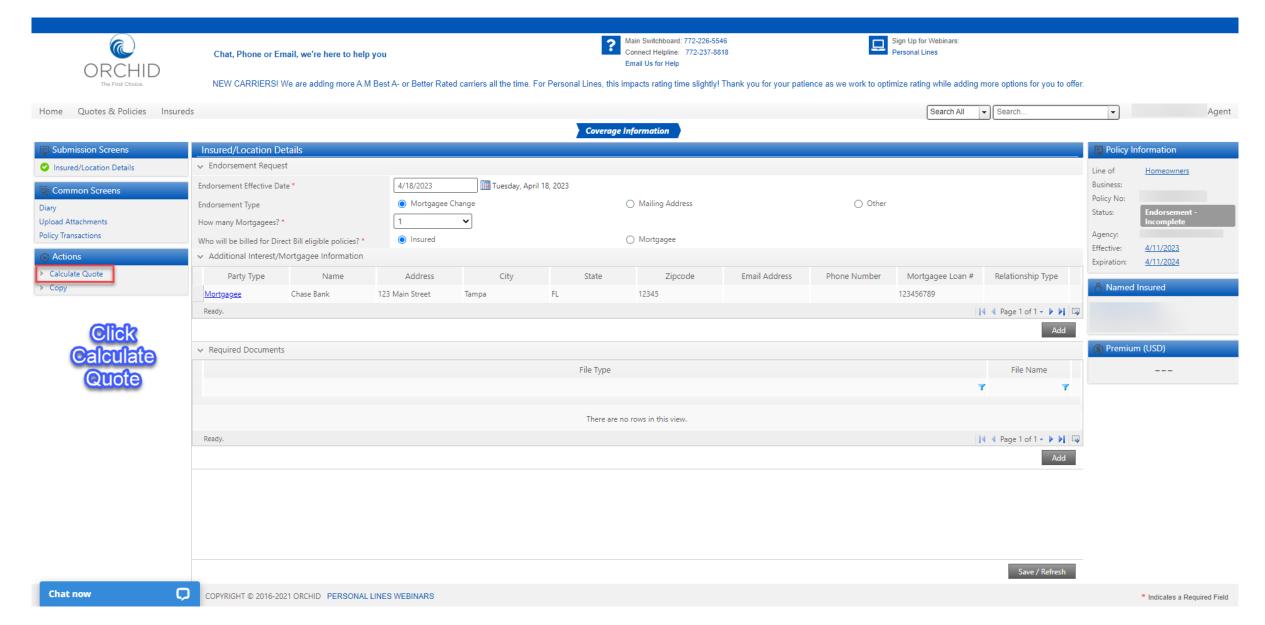

## Self-Serve Endorsement Training

Orchid continues to implement changes based on agent feedback. One of these changes is updating our system to allow you the ability to complete certain endorsements in Connect. Now, you'll be able to complete non-premium bearing changes for certain carriers.

Today's training will show you how to create and bind an endorsement for a mailing address change or a mortgagee change.

Please note that these types of endorsements for Lexington, Beazley, MarketScout, and Lloyd's Brit must still be submitted to Orchid for processing.

Chat, Phone or Email, we're here to help you

Main Switchboard: 772-226-5546 Connect Helpline: 772-237-8818 Email Us for Help

Sign Up for Webinars: Personal Lines

NEW CARRIERS! We are adding more A.M Best A- or Better Rated carriers all the time. For Personal Lines, this impacts rating time slightly! Thank you for your patience as we work to optimize rating while adding more options for you to offer.