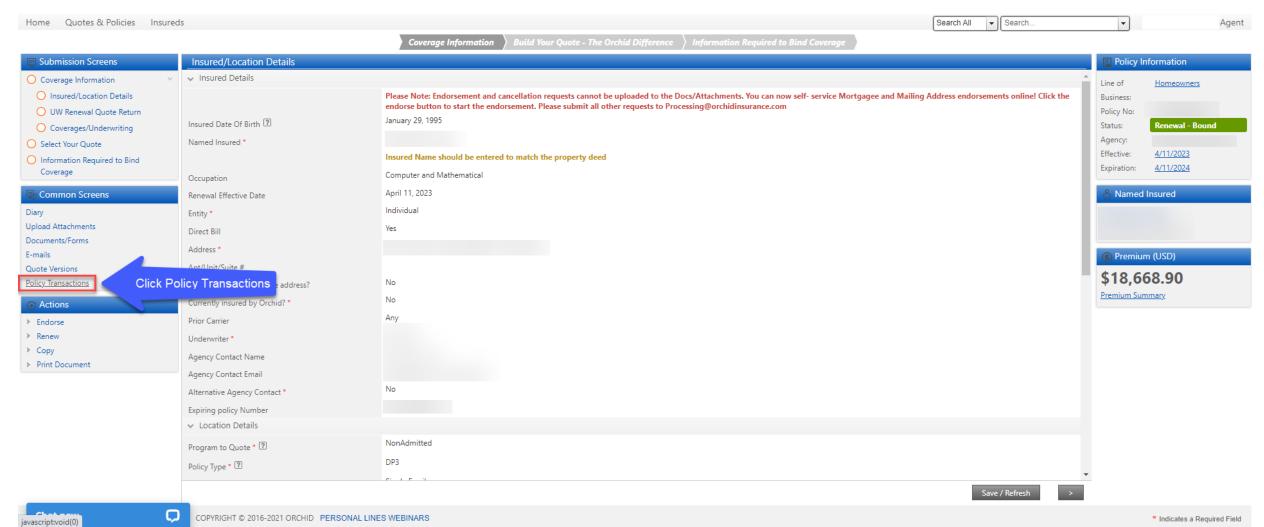

## Self-Serve Endorsement Training

Orchid continues to implement changes based on agent feedback. One of these changes is updating our system to allow you the ability to complete certain endorsements in Connect. Now, you'll be able to complete non-premium bearing changes for certain carriers.

Today's training will show you how to create and bind an endorsement for a mailing address change or a mortgagee change.

Please note that these types of endorsements for Lexington, Beazley, MarketScout, and Lloyd's Brit must still be submitted to Orchid for processing.