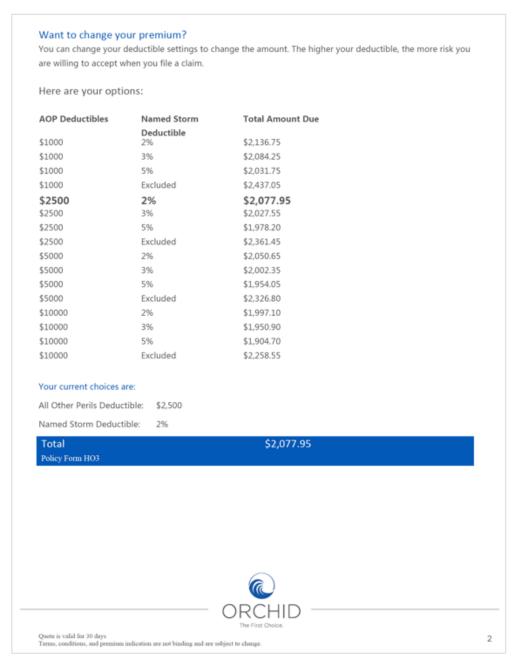

### The next page contains very important coverage information.

If available, there will be a chart of deductible options on the next page. You can adjust the deductible options in the Connect submission to get a different premium.