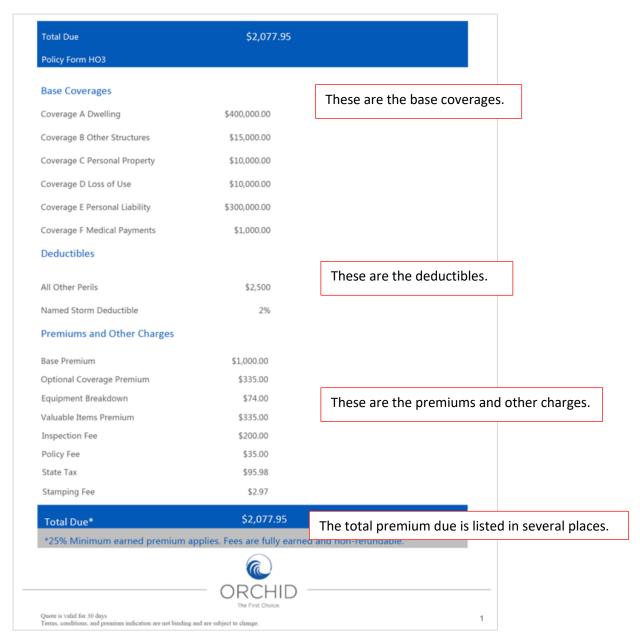

### The next page contains very important coverage information.

If available, there will be a chart of deductible options on the next page. You can adjust the deductible options in the Connect submission to get a different premium.